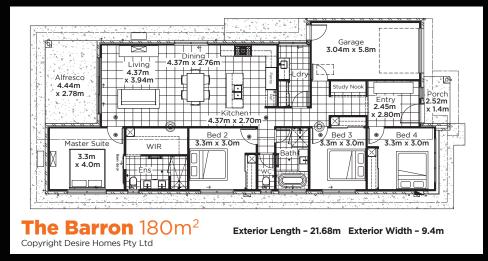

4 ★ 2 ← 1 ☐ Study Nook

Lot 1567 Jardine Rd, Providence Estate South Ripley

## **INCLUSIONS**

- 180m² Brick Home
- 4 Bedrooms
- 1 Bathroom + Ensuite
- Study Nook
- Open Plan Living
- Air Conditioning
- Ceiling Fans Throughout
- 90cm Freestanding Cooker
- Dishwasher
- Stone Bench Tops Throughout

- 2550mm Ceiling Height
- Designer Fixtures and Fittings
- Single Car Garage
- Security Screens
- Window Coverings
- Alarm System
- NBN Connection Point
- Gas Instant Hot Water
- Fully Fenced 315m² block
- Complete with Landscaping