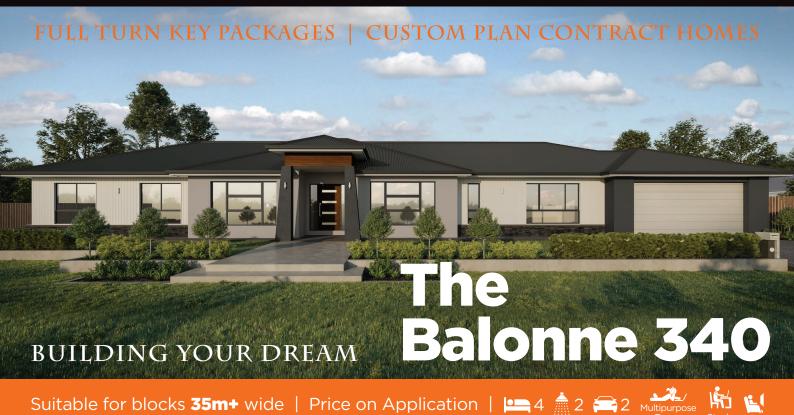

## **INCLUSIONS**

- Generous 340m² Brick Acreage Style Home
- 4 Bedrooms
- Separate Living and Multi Purpose Room
- Study and Media Room
- 1 Bathroom + Ensuite
- Freestanding Bath in Ensuite
- Ducted Air Conditioning
- Ceiling Fans Throughout
- 90cm Freestanding Cooker

- Dishwasher
- Stone Bench Tops Throughout
- Quality Fixtures and Fittings
- 2550mm Ceiling Height
- Double Car Garage
- Security Screens
- Window Coverings
- Alarm System
- NBN Connection Point and Hub
- Gas Instant Hot Water