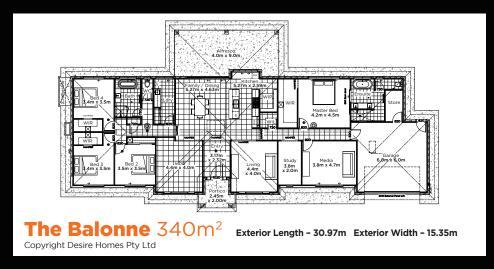

## **INCLUSIONS**

- Generous 340m² Brick Acreage Style Home
- 4 Bedrooms
- Separate Living and Multi Purpose Room
- Study and Media Room
- 1 Bathroom + Ensuite
- Freestanding Bath in Ensuite
- Ducted Air Conditioning
- Ceiling Fans Throughout
- 90cm Freestanding Cooker

- Dishwasher
- Stone Bench Tops Throughout
- Quality Fixtures and Fittings
- 2550mm Ceiling Height
- Double Car Garage
- Security Screens
- Window Coverings
- Alarm System
- NBN Connection Point and Hub
- Gas Instant Hot Water