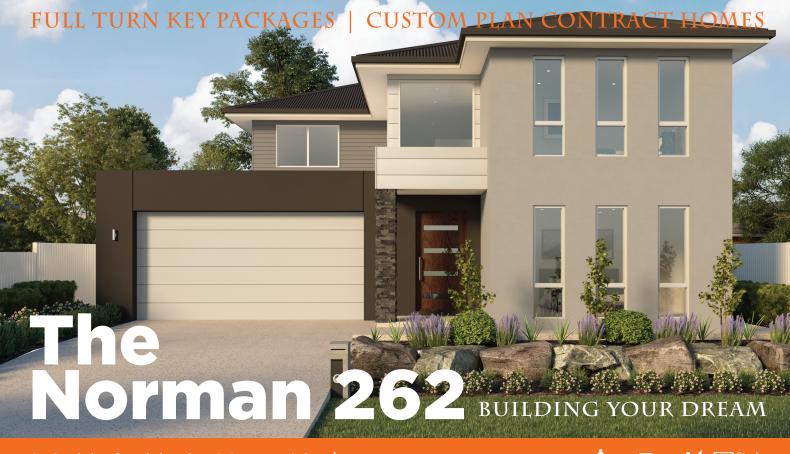

## **INCLUSIONS**

- Large 262m² Split Level Home
- 4 Bedrooms + Media Room
- 2 Bathrooms + Ensuite
- Study Nook
- Open Plan Living
- Ducted Air Conditioning
- Ceiling Fans Throughout
- 90cm Freestanding Cooker
- Dishwasher
- Stone Bench Tops Throughout
  Complete with Landscaping

- 2550mm Ceiling Height
- Designer Fixtures and Fittings
- Double Car Garage
- Security Screens
- Window Coverings
- Alarm System
- NBN Connection Point
- Gas Instant Hot Water
- Fully Fenced

**3556 8488 f** o desirehomes.com.au