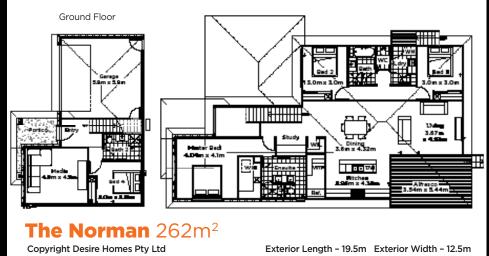

## **INCLUSIONS**

- Large 262m² Split Level Home
- 4 Bedrooms + Media Room
- 2 Bathrooms + Ensuite
- Study Nook
- Open Plan Living
- Ducted Air Conditioning
- Ceiling Fans Throughout
- 90cm Freestanding Cooker
- Dishwasher
- Stone Bench Tops Throughout
  Complete with Landscaping

- 2550mm Ceiling Height
- Designer Fixtures and Fittings
- Double Car Garage
- Security Screens
- Window Coverings
- Alarm System
- NBN Connection Point
- Gas Instant Hot Water
- Fully Fenced

**3556 8488 f** o desirehomes.com.au