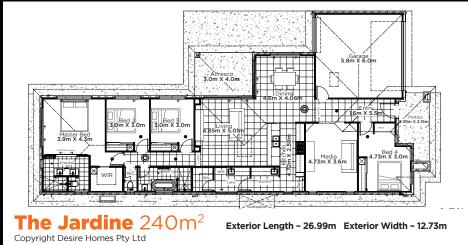

## **INCLUSIONS**

- Large 240m<sup>2</sup> Brick Home
- 4 Bedrooms + Media Room
- 1 Bathroom + Ensuite
- Study Nook
- Open Plan Living
- Ducted Air Conditioning
- Ceiling Fans Throughout
- 90cm Freestanding Cooker
- Dishwasher
- Stone Bench Tops Throughout
- Butlers Pantry

- Designer Fixtures and Fittings
- 2550mm Ceiling Height
- Double Car Garage
- Rear Access Through Garage
- Security Screens
- Window Coverings
- Alarm System
- NBN Connection Point and Hub
- Gas Instant Hot Water
- Fully Fenced 448m² block
- Complete with Landscaping