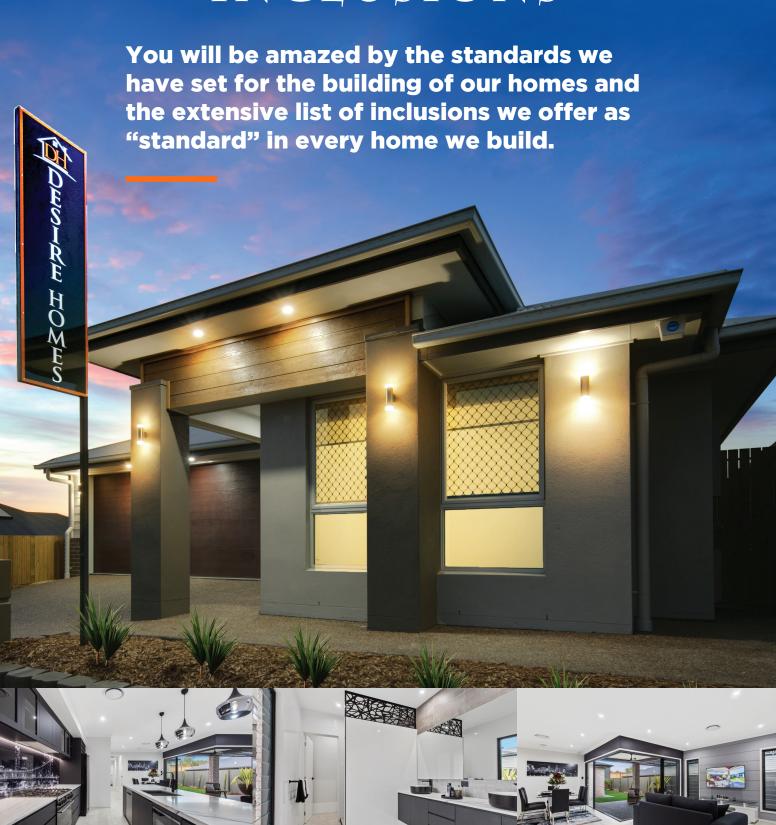

# PREMIUM INCLUSIONS







# **Premium Inclusions List**

# **INTERNAL FINISHES**

- 2550mm Ceiling Height
- Corinthian 1020mm Front Entry Door
- Shelving and Hanging Rail Fit Out to All Robes
- Gainsborough Door Furnishings

### **FLOOR COVERINGS**

- 600mm x 600mm Porcelain Tiling to All Wet Areas, Kitchen and Living/Dining in 240m<sup>2</sup>+ Home Size
- 500mm x 500mm Porcelain Tiling to All Wet Areas, Kitchen and Living/Dining in Under 240m² Home Size
- Carpet to All Bedrooms

### **BATHROOM AND ENSUITE**

- All Bathroom and Ensuite Fixtures Supplied by Reece Plumbing Supplies Including Double Towel Rails, Toilets, Toilet Roll Holders, Bath, Basins, Basin and Bath/Shower Mixers and Rail Showers
- Bathroom and Ensuite Wall Tiling from Floor to Ceiling
- Mosaic Tiles in 400mm High x 700mm Long Niche in Both