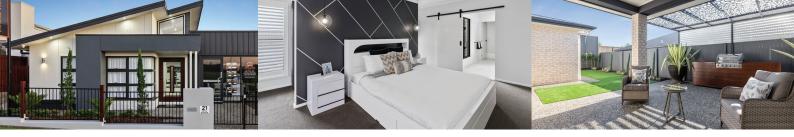

# **INTERNAL FINISHES**

- 2550mm Ceiling Height
- Corinthian 1020mm Front Entry Door
- Shelving and Hanging Rail Fit Out to All Robes
- Gainsborough Door Furnishings

### **BATHROOM AND ENSUITE**

- All Bathroom and Ensuite Fixtures Supplied by Reece Plumbing Supplies Including Double Towel Rails, Toilets, Toilet Roll Holders, Bath, Basins, Basin and Bath/Shower Mixers and Rail Showers
- Bathroom and Ensuite Wall Tiling from Floor to Ceiling
- Mosaic Tiles in 400mm High x 700mm Long Niche in Both Bathroom and Ensuite
- 20mm Smartstone Bench Tops to Bathroom and Ensuite Vanity
- Frameless Mirror to Bathroom and Ensuite Above Vanity
- Semi Frameless Shower Screens

### **OUTDOOR INCLUSIONS**

- Exposed Aggregate Concrete Driveway
- Automatic Panel Tilt Garage door
- 3 x External Taps
- Wall Mounted Clothes Line
- Steel Roof, Fascia and Gutters
- 2 x Whirly Birds
- 800mm Wide Exposed Aggregate Concrete Path Around House Including Alfresco
- Termite Protection Barrier
- Brick Veneer Exterior
- Gas Instantaneous Hot Water Unit
- Aluminium Powder Coated Windows and Sliding Doors