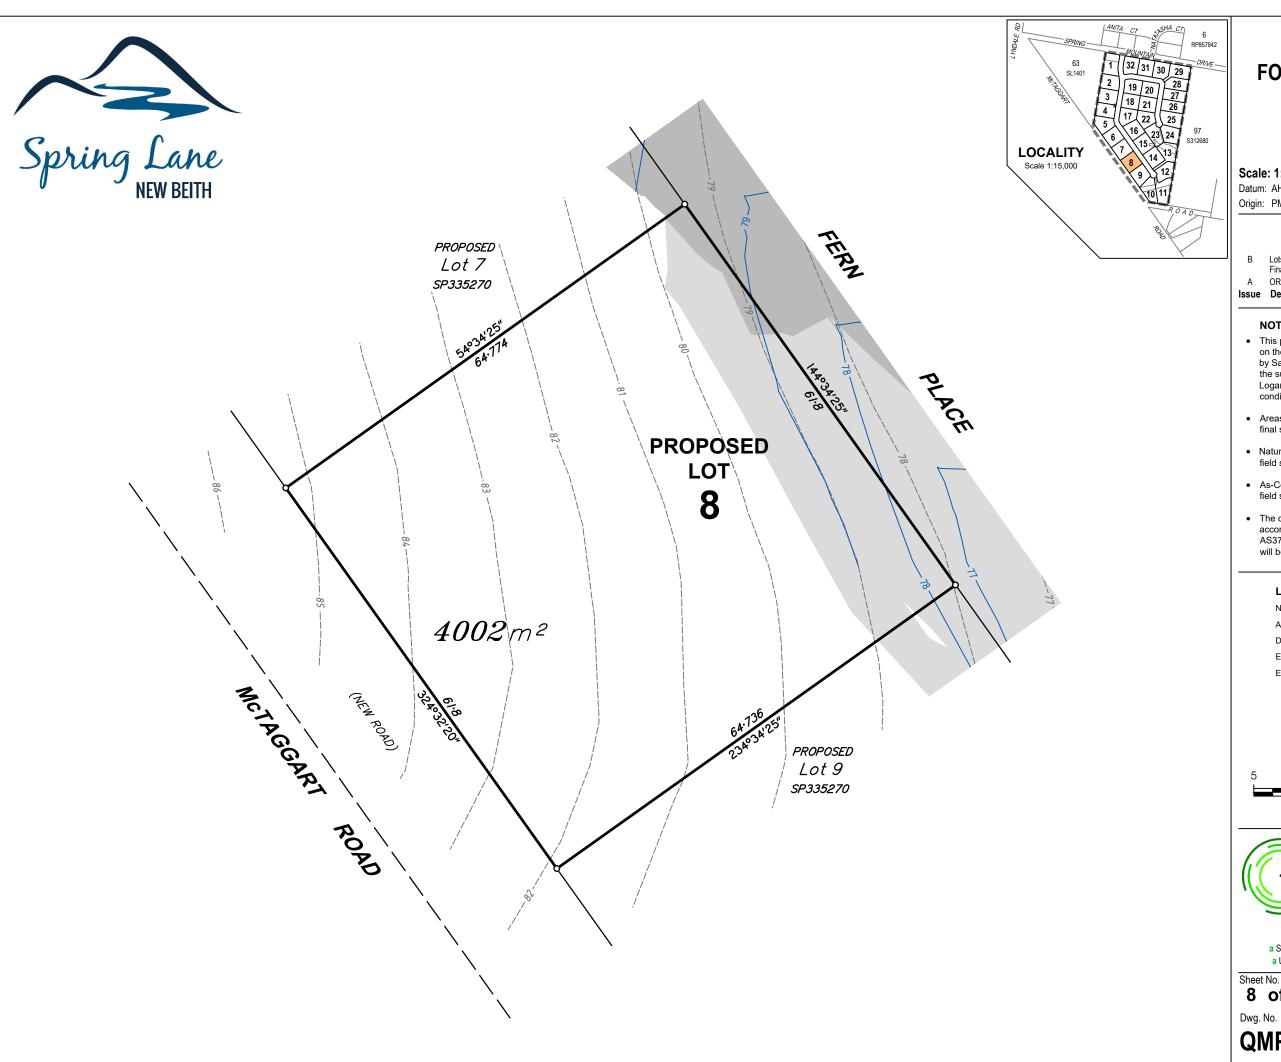

## **DISCLOSURE PLAN FOR PROPOSED LOT 8**

Currently described as Lot 98 on S312680

Scale: 1:500 at A3 Locality: New Beith Datum: AHD LGA: Logan C.C. Origin: PM108348 Cadfile: QMP-302\_DIS\_B

Lots 11 & 12 Boundaries Amended Final Contours and Cut/Fill

## NOTES

- This plan shows details of Proposed Lot 8 on the Concept Plan 8590 P 09 Rev J - STG 01 by Saunders Havill Group which accompanied the subdivision application and was approved by Logan City Council on 29/06/2023, subject to
- Areas and dimensions are subject to final survey and plan registration.
- Natural surface contours have been derived from field survey by Focus on Surveying.
- As-Constructed contours have been derived from field survey by Focus on Surveying.
- The compaction of the fill will be done in accordance with Australian Standard AS3798-2007 Level 1 inspection and testing will be carried out on fill over 0.3m.

## **LEGEND**

Natural Contours As-Constructed Contours Depth of Fill

<del>----</del>4.0 <del>----</del> +0.2

--50--

Extent of Fill Area

Extent of Cut Area

SCALE 1:500

w www.focussurvey.com.au e info@focussurvey.com.au ph 3338 5095 a Suite 6, 214 Waterworks Road . Ashgrove . QLD . 4060 a Unit 4b, 115a Point Cartwright Drive . Buddina . 4575